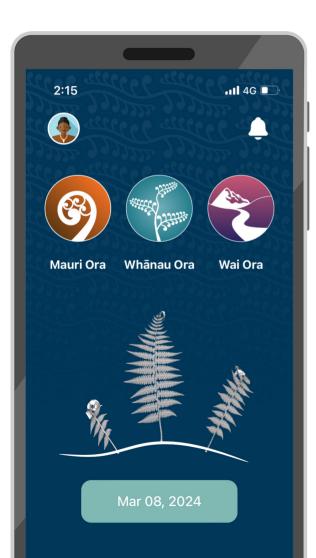

### Your pocket kaiāwhina

Your health is affected by everything that surrounds you.

Te Ara Pae Ora guides you to weave all areas of your hauora together using the Māori holistic health concept, Pae Ora.

# Pae Ora

Healthy Flourishing futures for all New Zealanders

**Mauri Ora** Your Individual wellness

**Whānau Ora** Your relationships and connections

**Wai Ora** Your surroundings and environments