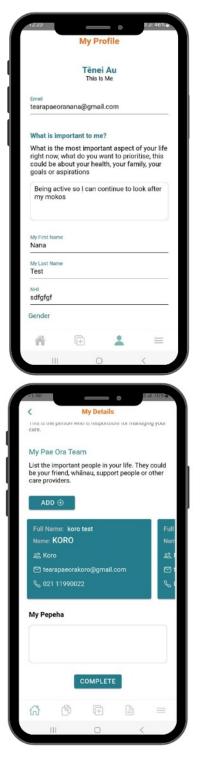

## My Pae Ora Team

Pae Ora Team are the people in your life that support you. List them here to keep their information up to date and to share who your support network are.

This could be your friends, whānau or care providers.

Click 'Add +' to add as many Pae Ora Team as you wish.

#### Save your information

To save your information, Click **Complete** at the bottom of the page