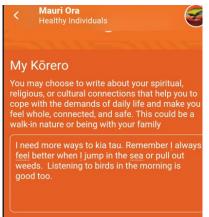

## My Kōrero

My Kōrero within the Pae Ora plan

## My Kōrero

My Kōrero is an important part of the Pae Ora plan.

1. Write in **My Kōrero** on each page to show what's important to you and how you'd like things to be in each area of your hauora.

- 2. Click Next at the bottom of the screen to go to the next section.
- 3. Click Complete on the last page to save your information

## What should I write about?

## It's up to you!

We have written examples but some people might refer to ancestors or whānau, others might refer to having more energy for activities or relationships, maybe you just want to keep things as they are or change something specific – kei a koe te mana.