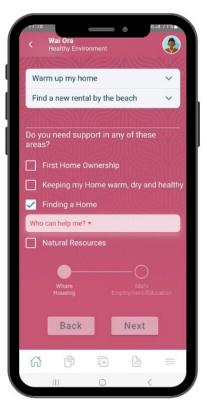

## **Find Support**

In your **pae ora** plan, you can find information about different areas of support.

- 1. Choose a support category where you'd like some information or support
- 2. Click **Who can help me** to check out the list of services available.