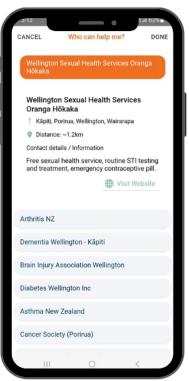

## **Find Support**

In your **pae ora** plan, you can find information about different areas of support.

- 1. Choose a support category where you'd like some information or support
- 2. Click **Who can help me** to check out the list of services available.

## Filter the options

Search or filter the support options by clicking the filter icon

You can search for a town or region (example: Wellington, Kāpiti) or filter by 'closest to me'.